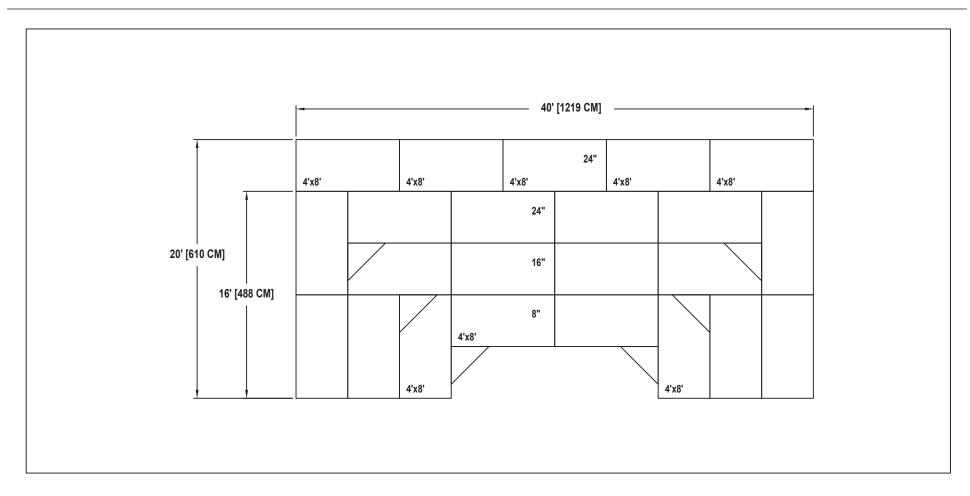

## BAND / ORCHESTRA RECTANGULAR RISER SET

NO. 185 WITH NO. 14 EXTENSION

SEATING CAPACITY NOT USING THE FLOOR, 54 (SEATS 64 WITH EXTENSION). SEATING CAPACITY WITH ONE ROW ON THE FLOOR, 60 (SEATS 70 WITH EXTENSION). SEATING CAPACITY IS BASED ON 32" CHAIR SPACING.